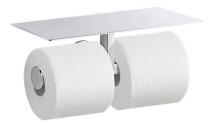

# Covered double toilet paper holder K-78384

#### Features

- Holds two rolls of toilet paper.
- Covered design provides a convenient tray for holding items.
- Coordinates with Components faucets, accessories, and showering components to complete your bathroom.