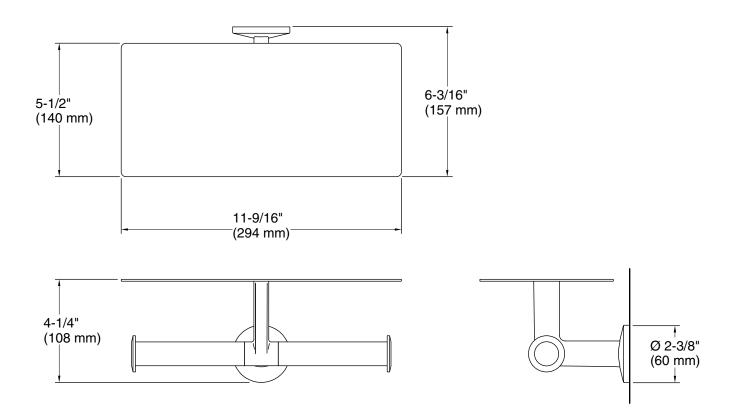

#### **Technical Information**

All product dimensions are nominal. Material: Zinc, Brass